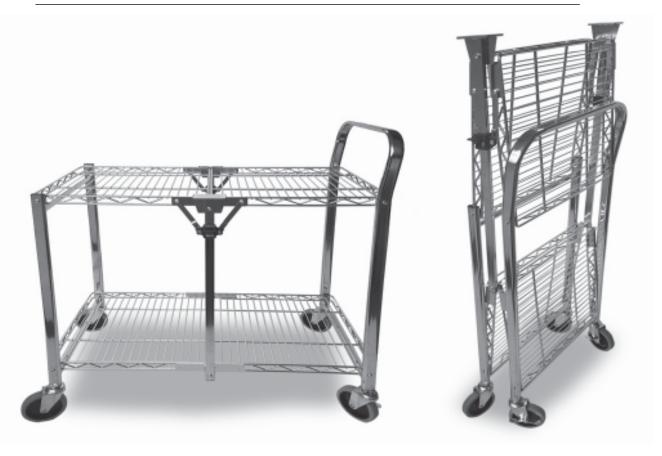

## PRODUCT PROFILE

Excellent maneuverability on four 4" diameter gray scuff free swivel casters. Cart includes 1" rails on top shelf and push handle, for easy moving.

Tough, maneuverable chrome plated carts, move large loads. Recommended for convenience stores, food service, offices, home, garage, hospitals and more!

Cart folds for storage and stores in tight spaces. Two convenient sizes available and is NSF Approved.