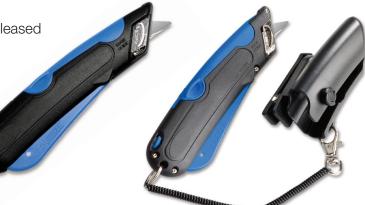

### **Garvey Safety Cutter 1000**

- Safety tipped blade auto-retracts when handle is released
- Dial in one of three blade depth settings
- to prevent product damageBuilt in edge guides and blade storage
- Built in edge guides and blade stora
- Includes 2 blades

#### CUT-40468 CUT-40478 (w/ Holster)

Replacement Blades CUT-40470 (81 blade dispenser) CUT-40471 (10 pk)